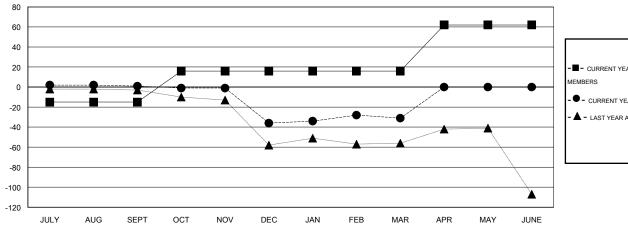

#### GOALS AND ACTUAL MEMBERS CUMULATIVE

| - CURRENT YEAR GOALS FOR NEW |  |  |  |  |  |  |
|------------------------------|--|--|--|--|--|--|
| MEMBERS                      |  |  |  |  |  |  |

CURRENT YEAR ACTUAL MEMBERS

- LAST YEAR ACTUAL MEMBERS

466 (57.67%) 342 (42.33%)

| DROPPED CLUBS: 2                |               | 13 CLUBS OF 40 ADDED 1 OR MORE<br>NEW MEMBERS | GENDER DISTRIBUTION                   |     |
|---------------------------------|---------------|-----------------------------------------------|---------------------------------------|-----|
| DROPPED MEMBERS                 |               |                                               | FEMALE                                | 342 |
| DECEASED  CLUB CANCELLED  OTHER | 1<br>24<br>43 | CLICK HERE FOR HEALTH ASSESSMENT DATA         | FAMILY UNIT MEMBERS HEAD OF HOUSEHOLD |     |
| TOTAL                           | 68            |                                               | NON-HEAD OF HOUSEHOL                  | .D  |